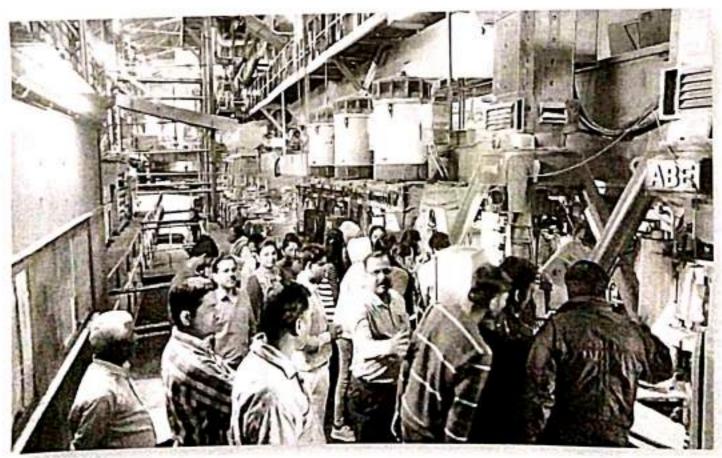

#### Department of Botany

Year: 2021-2022

Visit under MoU at Balaji Hi-Tech Nursery, Morane Sandus, Nampur. (Date: 27/04/2022)

DEPARTMENT OF BOTANY S.P.H. Arts, Sci. & Conan College Nampur, Tal. Baglan (Nasik)