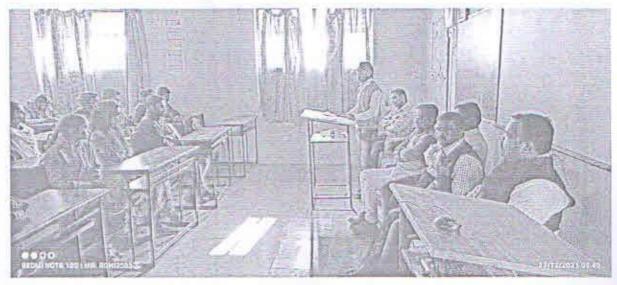

#### Department of Botany

Year: 2021-2022

Visit under MoU at Balaji Hi-Tech Nursery, Morane Sandus, Nampur. (Date: 27/04/2022)

DEPARTMENT OF BOTANY S.P.H. Arts, Sci. & Conan College Nampur, Tal. Baglan (Nasik)