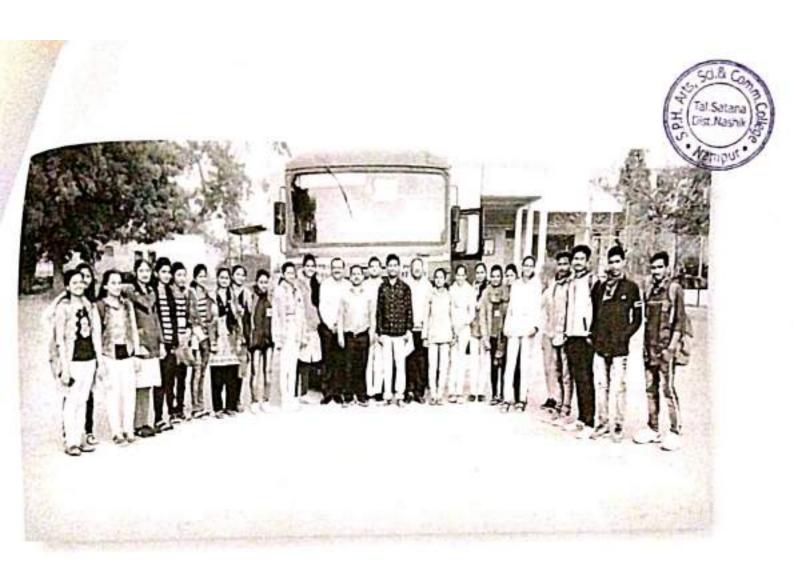

#### Department of Botany

Year: 2021-2022

Visit under MoU at Balaji Hi-Tech Nursery, Morane Sandus, Nampur. (Date: 27/04/2022)

DEPARTMENT OF BOTANY S.P.H. Arts, Sci. & Conan College Nampur, Tal. Baglan (Nasik)