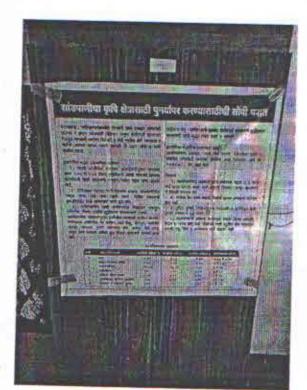

#### **2.3.1**

Student-centric methods, such as experiential learning, participative learning, and problemsolving methodologies are used for enhancing learning experiences using ICT tools1.

| Sr. No. | Document Title                                                    |
|---------|-------------------------------------------------------------------|
| 1       | Field trips, industrial visits/ training Programs                 |
| 2       | Hands-on experience                                               |
| 3       | Different campus/community activities                             |
| 4       | Grafting and budding, bonsai making, Basic Microscopy             |
| 5       | Computer-Aided materials, computer interfaced experiments         |
| 6       | Geography week, Open Mind event, Mathematical Ability Awareness   |
|         | Programme, Science Exhibitions                                    |
| 7       | Nature Club                                                       |
| 8       | ICT used by the faculty- Telegram, WhatsApp, YouTube, G-Classroom |
| 9       | Cell Phone Technology                                             |