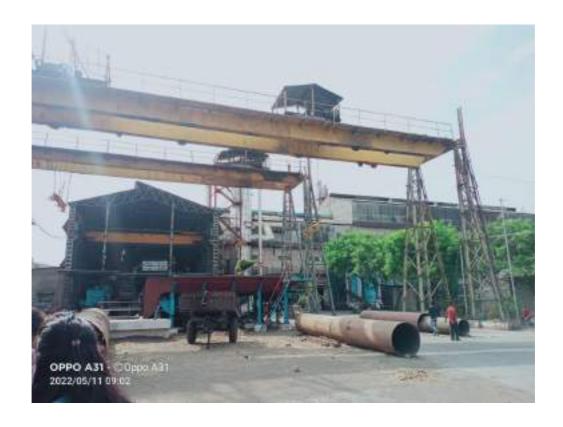

re their experiences with the students. Our students very much satisfied to get the practical knowledge from Dwarkadhish Sakhar Karkhana Ltd. And Distillery (Ethanol) Industry, Shivare, Satana.

The efforts taken by Prof. B. B. Bachhav (Industrial Visit Incharge), Prof. V. R. Mandwade and Prof. G. B. Yelmame to success this industrial visit.

We are very thankful to the Honorable Chairman Annasaheb Sawant and Their Staff, Our Principal Dr. U. B. Kadam and Head of Chemistry Dr. S. G. Wagh to give permission for such an Industrial Visit.

Dept. of Chemistry
S.P.H. Arts, Sci. & Comm. College
Nampur Tal Toglan (Nashik)

During Academic Year 2021-2022, department arranged Industrial visit for TYBSc Chemistry students at "Dwarkadhish Sakhar Karkhana Ltd., Shevare, Satana" on dt. 11 May 2022.









Activity done under the "Memorandum of Understanding (MoU)", Mr. Sonawane practically guided about the alcohol technology to the TYBSc Chemistry Students at "Dwarkadhish Alcohol Distillery Plant" on dt.11/05/22.





#### Mahatma Gandhi Vidyamandir's S. P. H. Arts, Science and Commerce College, Nampur Tal: Baglan; Dist: Nashik-423204 Department of Chemistry Activity Under MoU & Field Visit

List

Date: 24 | 5 | 22

Activity done under MoU at the Shreeshakti's Divine College of Pharmacy, Divine Campus, Nampur Road, Satana, Baglan, Nashik-423301, Maharashtra which is an educational institute approved by AICTE, PCI, New Delhi, DTE & Govt. of Maharashtra and affiliated to Savitribai Phule Pune University. Dr. Vijayraj Sonawane practically guided to our TYBSc Chemistry Students about the