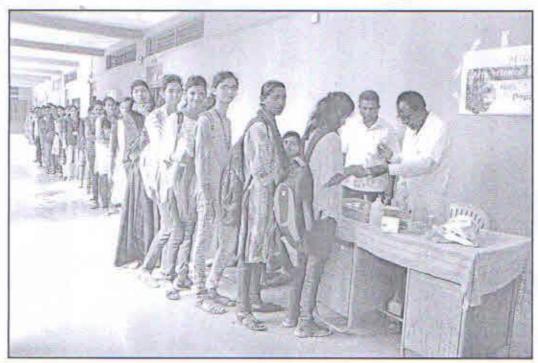

first see software framework                                 | 4                                                              |           |            |
|     |                                                                  |                                                                |           |            |
|     |                                                                  |                                                                |           |            |

\* Blood group checkup camp ats-P.H. As-C. College, Nampur



Date - 2-10.2019 (A.Y. 2019-20)





Date 2.10.2019

Alego

HEAD
Department of Zoology
S.P.H. Arts, Sci. & Comm. College
Nampur, Tal. Baglan (Nasik)

18

# \* Hemoglobin camp at s.p. H. A.s. c. college Nampur.



\* Hemoglobin checkup.



 $7_{
m I}$ 



\* Hemoglobin check up Date 2.10, 2019.

Alex

Department of Zoology S.P.H. Arts, Sci. & Comm. College Nampur, Tal. Bagian (Nasik)

Mahatma Gandhi Vidyamandir's Samajshree Prashantdada Hiray Art's, Science and commerce collège Nampur Department of Zoology (AY.2021-22) Farmer Visit - Kakadgav. Activities (1) vermiculture (11) Appiculture Date-10/212022 Name of The farmer Signature. हमत स्नित आहिर भहेंद जिन्ना ह्यांदीज अमल अवद हाकर नेजर पार्वेश पार्टील प्रतिक पंडित उपाह परिट्रा वकवंत मुलली भार भाराववाड - BMG - 45 6 6 128 (c) 100 Miorses यावित बाह्याय पवार - PBP पंडित पारील परिल Ris Arts, Sci. & Comm. Colleg Nampus, Tal. Baglan (Nasik)

\*The formers in the vicinity are informed on ....



(D) Getting Vermicompost through Vermiculture unit Date 10.222022, place - Kakadgav.



(2) Appicultur