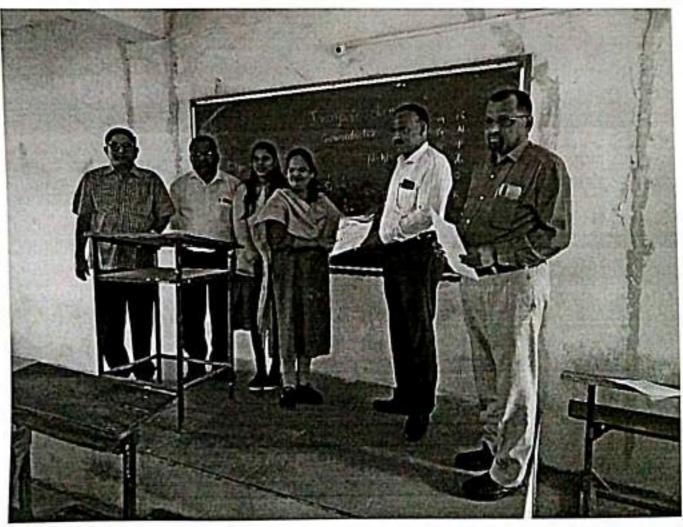

#### Department of Botany

Year: 2021-2022

Visit under MoU at Balaji Hi-Tech Nursery, Morane Sandus, Nampur. (Date: 27/04/2022)

DEPARTMENT OF BOTANY S.P.H. Arts, Sci. & Conan College Nampur, Tal. Baglan (Nasik)