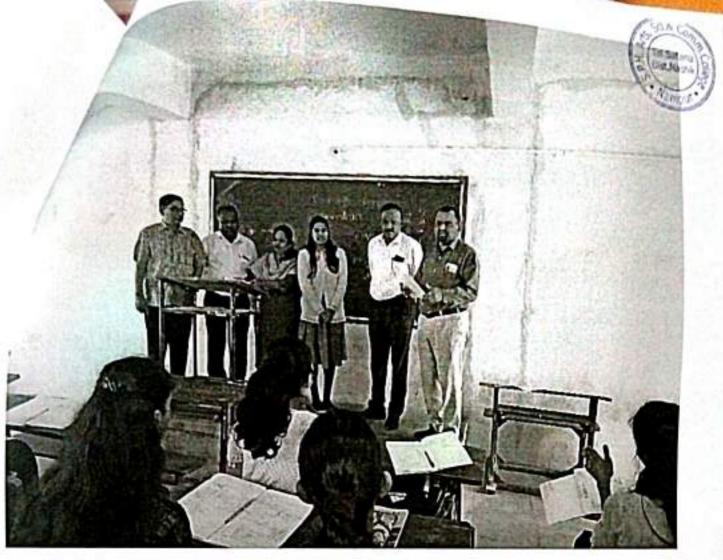

#### Department of Botany

Year: 2021-2022

Visit under MoU at Balaji Hi-Tech Nursery, Morane Sandus, Nampur. (Date: 27/04/2022)

DEPARTMENT OF BOTANY S.P.H. Arts, Sci. & Conan College Nampur, Tal. Baglan (Nasik)