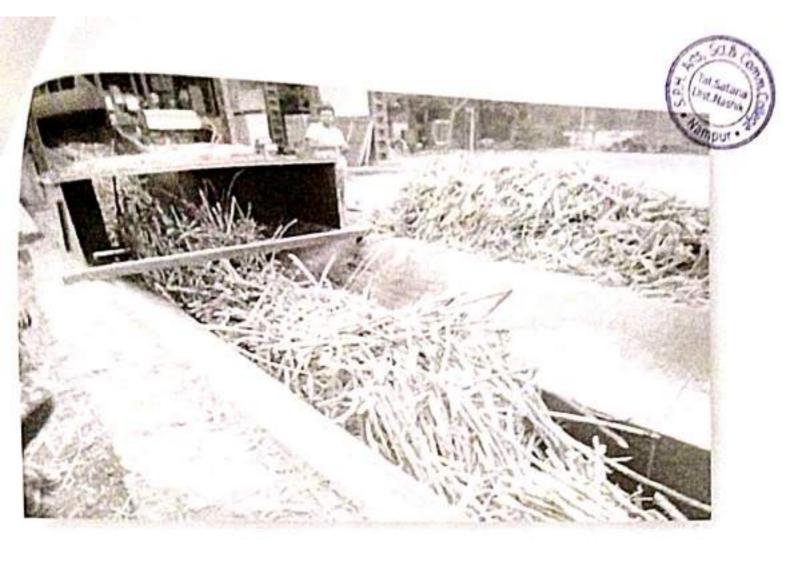

#### Department of Botany

Year: 2021-2022

Visit under MoU at Balaji Hi-Tech Nursery, Morane Sandus, Nampur. (Date: 27/04/2022)

DEPARTMENT OF BOTANY S.P.H. Arts, Sci. & Conan College Nampur, Tal. Baglan (Nasik)