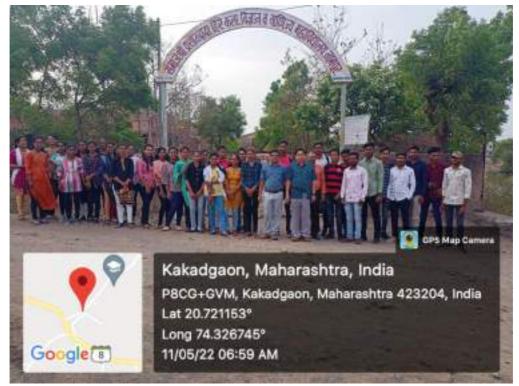

hare their experiences with the students. Our students very much satisfied to get the practical knowledge from Dwarkadhish Sakhar Karkhana Ltd. And Distillery (Ethanol) Industry, Shivare, Satana.

The efforts taken by Prof. B. B. Bachhav (Industrial Visit Incharge), Prof. V. R. Mandwade and Prof. G. B. Yelmame to success this industrial visit.

We are very thankful to the Honorable Chairman Annasaheb Sawant and Their Staff, Our Principal Dr. U. B. Kadam and Head of Chemistry Dr. S. G. Wagh to give permission for such an Industrial Visit.

Dept. of Chemistry
S.P.H. Arts, Sci. & Comm. College
Nampur Tal Toglan (Nashik)

During Academic Year 2021-2022, department arranged Industrial visit for TYBSc Chemistry students at "Dwarkadhish Sakhar Karkhana Ltd., Shevare, Satana" on dt. 11 May 2022.









Activity done under the "Memorandum of Understanding (MoU)", Mr. Sonawane practically guided about the alcohol technology to the TYBSc Chemistry Students at "Dwarkadhish Alcohol Distillery Plant" on dt.11/05/22.





#### Mahatma Gandhi Vidyamandir's S. P. H. Arts, Science and Commerce College, Nampur Tal: Baglan; Dist: Nashik-423204 Department of Chemistry Activity Under MoU & Field Visit

List

Date: 24 | 5 | 22

Activity done under MoU at the Shreeshakti's Divine College of Pharmacy, Divine Campus, Nampur Road, Satana, Baglan, Nashik-423301, Maharashtra which is an educational institute approved by AICTE, PCI, New Delhi, DTE & Govt. of Maharashtra and affiliated to Savitribai Phule Pune University. Dr. Vijayraj Sonawane practically guided to our TYBSc Chemistry Students about th