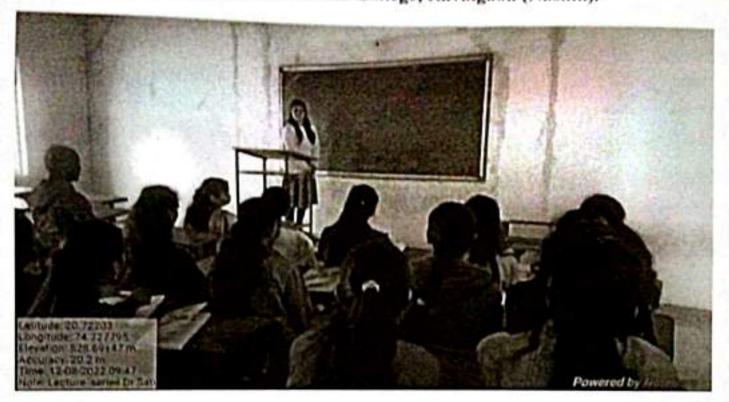

o.: 2022-2023/ 203

Date: 8th Dec. 2022

# Tertificate of Appreciation

To,
Prof. Mayuri Vijay Nikam
Department of Chemistry,
SSSVPM's Arts, Commerce & Science College, Ravalgaon (Nashik).

R/Sir,

We are cordially thankful to you for accepting our invitation as a guest lecturer and delivering a valuable lecture on the "Metals & Semiconductor" in Inorganic Chemistry for our T. Y. B. Sc students on date 08/12/2022.

Your guidance in this regards is highly beneficial to students.

Thank You with Regards.

Yours faithfully,

(Dr. U. B. Kadam) Principal

S.P.H. Avts, Sci. & Corren. Colory Nampur Tel. Bagtan (Nashik)

# Guest Lecture for TYB Sc Slow Learners

Name of the Lecturer: Prof. Mayuri Vijay Nikam (Department of Chemistry) SSSVPM's Arts, Commerce & Science College, Ravalgaon (Nashik).









### Student's Attendance

Programme Name: Lecture Series

Date: 8th Dec. 2022

Name of Guest Lecturer: Prof. Mayuri Vijay Nikam (A. S. C. College, Ravalgaon)

Class: T. Y. B. Sc. (Chemistry)

Topic: Metals & Semiconductor

| r. No. | Name of the Students         | Signature    |
|--------|------------------------------|--------------|
| 1      |                              | <u>خ</u> سنا |
|        | kapadnis chetena vishwas     | (Drobe       |
| 2      | Thorndage Bipali Kiran       | (Nhanale).   |
| 3      | Showale Nikita Daltatrey     |              |
| 4      | Togtep Jayashri Rajendra     | Maglap       |
| 5      | Gaikwad Jayashri vilas       | Dakwae       |
| 6      | Ahire Himani Bhausaheb       | Hahie        |
| 7      | Carriera Subhatra Onumeshwar | -subtacher   |