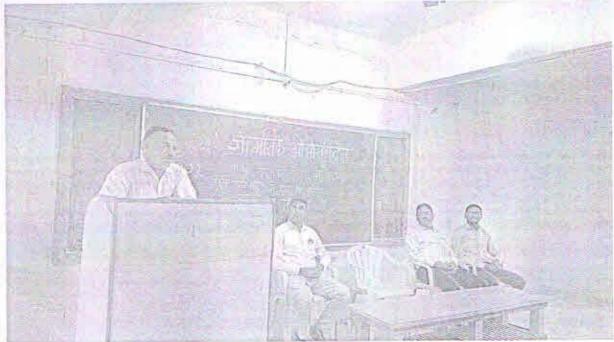

#### **2.3.1**

Student-centric methods, such as experiential learning, participative learning, and problemsolving methodologies are used for enhancing learning experiences using ICT tools1.

| Sr. No. | Document Title                                                    |
|---------|-------------------------------------------------------------------|
| 1       | Field trips, industrial visits/ training Programs                 |
| 2       | Hands-on experience                                               |
| 3       | Different campus/community activities                             |
| 4       | Grafting and budding, bonsai making, Basic Microscopy             |
| 5       | Computer-Aided materials, computer interfaced experiments         |
| 6       | Geography week, Open Mind event, Mathematical Ability Awareness   |
|         | Programme, Science Exhibitions                                    |
| 7       | Nature Club                                                       |
| 8       | ICT used by the faculty- Telegram, WhatsApp, YouTube, G-Classroom |
| 9       | Cell Phone Technology                                             |